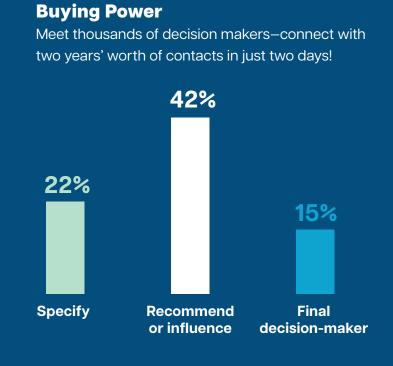

**Exclusive show** floor hours

2022 Convention & Expo statistics

97% of 2022 attendees agree that the ASPE Convention & Expo met or exceeded their expectations.

**Top 3 objectives** of attendees at the ASPE **Convention & Expo** 

**Evaluate and see** demos of new products/services

Learn about new products/services