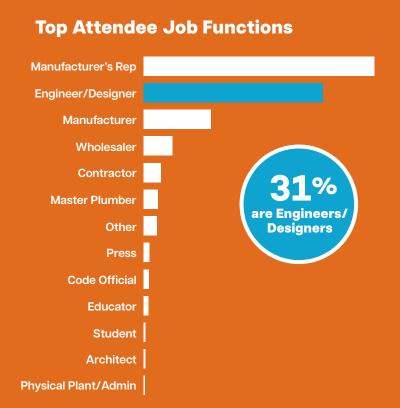

#### We Bring A Qualified Audience!

The majority of ASPE's Expo audience are plumbing engineers and designers – more than you'll find at any other event! We bring the big companies to you so you can get business done. Engineering firms who attended in 2022 include: