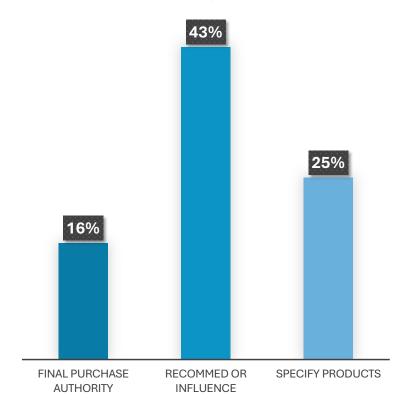

#### **Purchasing Power**

# Purchasing Power

30% of ASPE Expo attendees plan to follow up with 7+ companies after the show. 66

The majority of the manufacturers were engaging and there was no shortage of products to explore. The aisles were wide and allowed for easy access through the booths.