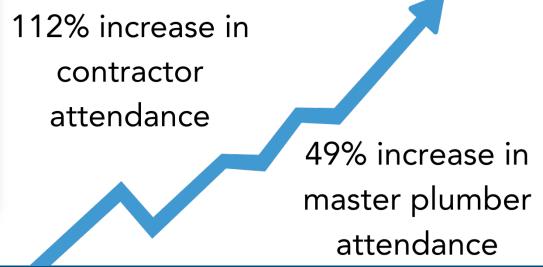

# Who Attends?

The ASPE Expo attracts a wide variety of the industry's leading companies across all job functions directly to you, making it the perfect place to get business done.

Compared to 2022 attendance