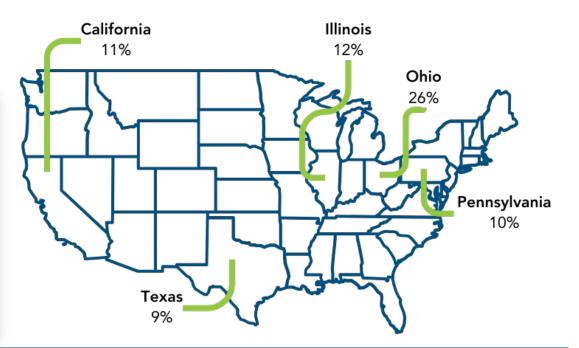

ucts. Great show!

- Chris Beiswenger, Zoeller Pump Co., LLC







### 4,000+ Attendees

280 Exhibiting Companies

**11 Exclusive Show Floor Hours** 

13% growth in number of exhibitors

9% growth in net square footage

# Who Attends?

The ASPE Expo attracts a wide variety of the industry's leading companies across all job functions directly to you, making it the perfect place to get business done.







Compared to 2022 attendance

# Who Attends?

66

Every single time I attend the bi-annual ASPE Convention I return home feeling enriched. Spending several days filled with excellent meetings and a product exhibition, along with hundreds of others that share my passion for the industry, is something I always look forward to.

- Curtis Dady, PMI Sales



## Top 5 States Attending in 2024





# Purchasing Power



30% of ASPE Expo attendees plan to follow up with 7+ companies after the show. 66

The majority of the manufacturers were engaging and there was no shortage of products to explore. The aisles were wide and allowed for easy access through the booths.

- 2024 Expo Attendee

99

#### **Purchasing Power**



# Why Exhibit?

Top 3 Objectives of Attendees at the ASPE Expo



Networking with exhibitors and attendees



Evaluate and see demos of new products/services 66

As a manufacturer, the ASPE Expo was a great environment for a wide variety of industry professionals to see our product line, interact with us, ask questions and plan for the future.

- Jon Chandler, Vista Water Group

Most attendees spent 6+ hours on the show floor over 2 days



# Who Should Exhibit?