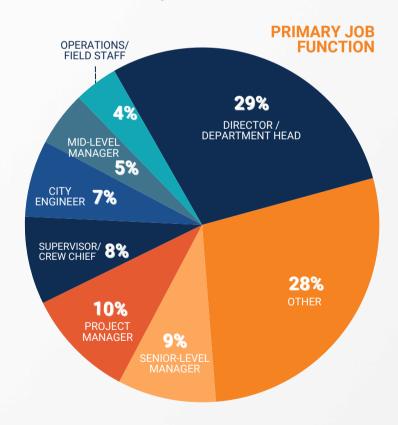

showcase how your company's solutions enhance quality of life, fulfill community needs, and support the vital, behind-thescenes presence of public works. Position your brand in front of 5,500+ industry professionals as a trusted partner and solution-focused provider – **reserve your PWX 2025 booth today.** 

### **BUSINESS CLASSIFICATION\***



#### **PURCHASING POWER**

89% of attendees are involved in purchasing decisions with estimated budgets of:

|             |                | \$1,000,000+    | 33% |
|-------------|----------------|-----------------|-----|
|             |                | \$500K - \$1M   | 10% |
|             |                | \$100K - \$500K | 11% |
|             | \$50K - \$100K |                 | 4%  |
| Under \$50K |                | 6%              |     |



**RESERVE YOUR BOOTH TODAY!** 

# UNITE WITH THE PUBLIC WORKS COMMUNITY IN THE WINDY CITY!

SCAN OR CLICK TO VIEW THE 2025 FLOOR PLAN





MCCORMICK PLACE®

CHICAGO, ILLINOIS
August 17-20, 2025 | #PWX2025

## 40% OF PWX ATTENDEES ARE FIRST-TIMERS, GIVING YOU ACCESS TO NEW LEADS EVERY YEAR!

#### WHO SHOULD EXHIBIT?

If your company is involved with providing solutions and services for any of the below areas, exhibiting at PWX is for you:

- Asset Management
- Cybersecurity
- Electric Vehicles
- Emergency Management
- Engineering/Construction
- Facilities
- Fleet Services
- Geographic Information Systems and Mapping
- Operations

- · Parks and Grounds
- Snow/Ice Control
- Solid Waste
- Storm Water/Flood Control
- Streets/Roads/Bridges
- Sustainability
- Traffic/Transportation
- Utilities