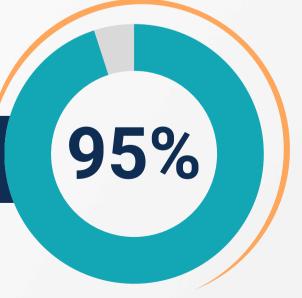

# 95% OF PWX 2024 EXHIBITORS RATED PWX SATISFACTORY OR BETTER!

\*Source: PWX 2024 registration data.

\*\*Booth cancellations must be on or before October 18, 2024. After this date, a 25% cancellation liability fee will be owed.