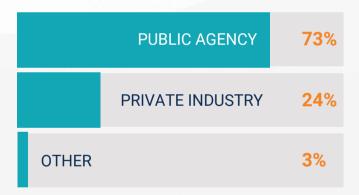

## SHOWCASE YOUR COMPANY AT THE LARGEST PUBLIC WORKS MARKETPLACE!



## MCCORMICK PLACE®

CHICAGO, ILLINOIS
August 17-20, 2025 | #PWX2025

## PWX 2025 - "PEOPLE, PURPOSE, PRESENCE"

Exhibiting at PWX – North America's largest public works expo – is your opportunity to showcase how your company's solutions enhance quality of life, fulfill community needs, and support the vital, behind-thescenes presence of public works. Position your brand in front of 5,500+ industry professionals as a trusted partner and solution-focused provider – **reserve your PWX 2025 booth today.** 

### **BUSINESS CLASSIFICATION\***



#### **PURCHASING POWER**

89% of attendees are involved in purchasing decisions with estimated budgets of:

|             |                | \$1,000,000+    | 33% |
|-------------|----------------|-----------------|-----|
|             |                | \$500K - \$1M   | 10% |
|             |                | \$100K - \$500K | 11% |
|             | \$50K - \$100K |                 | 4%  |
| Under \$50K |                | 6%              |     |



**RESERVE YOUR BOOTH TODAY!** 

# UNITE WITH THE PUBLIC WORKS COMMUNITY IN THE WINDY CITY!

SCAN OR CLICK TO VIEW THE 2025 FLOOR PLAN





MCCORMICK PLACE®

CHICAGO, ILLINOIS
August 17-20, 2025 | #PWX2025

## 40% OF PWX ATTENDEES ARE FIRST-TIMERS, GIVING YOU ACCESS TO NEW LEADS EVERY YEAR!

#### WHO SHOULD EXHIBIT?

If your company is involve